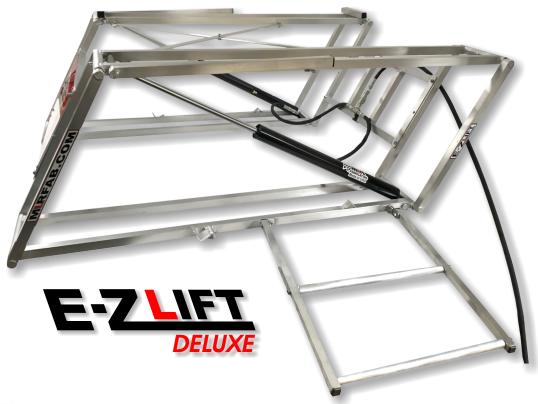

\$2195 with Pump in Box & Hose \$1799

Lift Only **NO** pump or hose price includes shipping

- Designed for late models & modifieds
- 2800 Lb Capacity
- 20" HEIGHT 3.5" taller than std lift
- Lowered height 2.75"
- Available with 12V pump
- 10 Seconds to full lift with 12v Pump
- Includes 1" bolt on Risers for cars with raised frame rail
- Redesigned end braces for more drive line clearance
- Redesigned Safety Struts
- Greasable pivot points
- 1/8" 6061 T-6 Aluminum construction
- 100% tig welded
- Includes folding handle
- Weighs just 58 lbs(minus handle)
- 20' hose & disconnect with 12v pump
- 24 Month Material & workmanship warranty
- 24 Month warranty on hydraulics