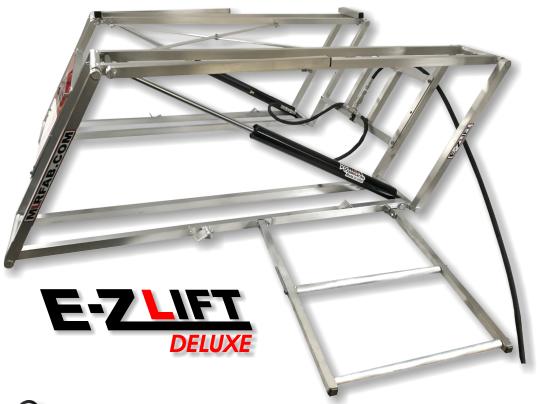

\$2099

price includes shipping

\$1799

Lift Only no pump or hose

12V Hydraulic pump with 15' remote

- Designed for late models & modifieds
- 2800 Lb Capacity
- 20" HEIGHT 3.5" taller than std lift
- Lowered height 2.75"
- Available with 12V pump
- 10 Seconds to full lift with 12v Pump
- Includes 1" bolt on Risers for cars with raised frame rail
- Redesigned end braces for more drive line clearance
- Redesigned Safety Struts
- Greasable pivot points
- 1/8" 6061 T-6 Aluminum construction
- 100% tig welded
- Includes folding handle
- Weighs just 58 lbs(minus handle)
- 20' hose & disconnect with 12v pump
- 24 Month Material & workmanship warranty
- 24 Month warranty on hydraulics