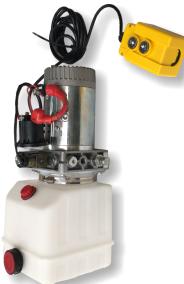

\$2099

price includes shipping

\$1799

Lift Only no pump or hose

12V Hydraulic pump with 15' remote

- Designed for late models & modifieds
- 2800 Lb Capacity
- 20" HEIGHT 3.5" taller than std lift
- Lowered height 2.75"
- Available with 12V pump
- 10 Seconds to full lift with 12v Pump
- Includes 1" bolt on Risers for cars with raised frame rail
- Redesigned end braces for more drive line clearance
- Redesigned Safety Struts
- Greasable pivot points
- 1/8" 6061 T-6 Aluminum construction
- 100% tig welded
- Includes folding handle
- Weighs just 58 lbs(minus handle)
- 20' hose & disconnect with 12v pump
- 24 Month Material & workmanship warranty
- 24 Month warranty on hydraulics